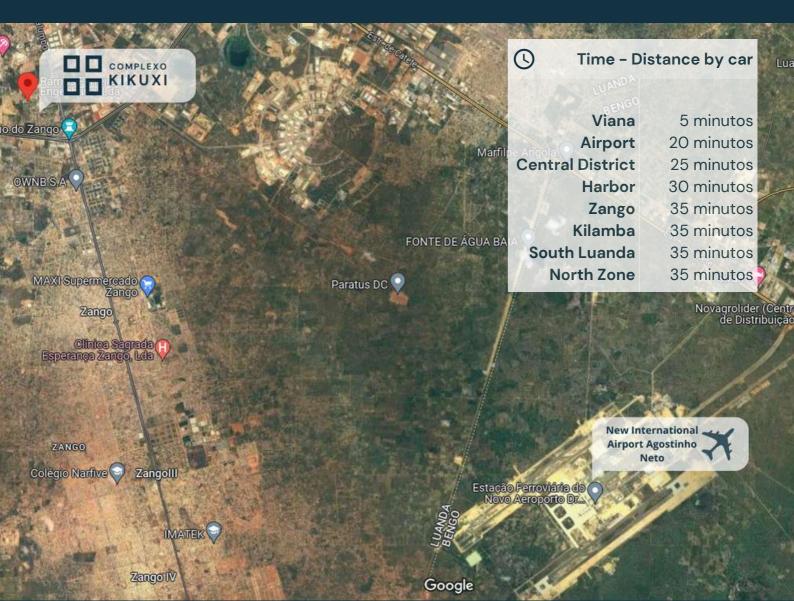

#### **VIANA AREA:**

Encompassing a significant portion of the Catete Road, extending to the ViaExpresso, this area thrives on its privileged location. It is poised to become even more prosperous with the completion of the new Luanda Airport. The proximity to the railway and the new centralities of Zango, Kilamba, Kiaxi, and even Zone 1 (Cacuaco) makes it one of the most sought-after areas for the industrial and logistics sectors.