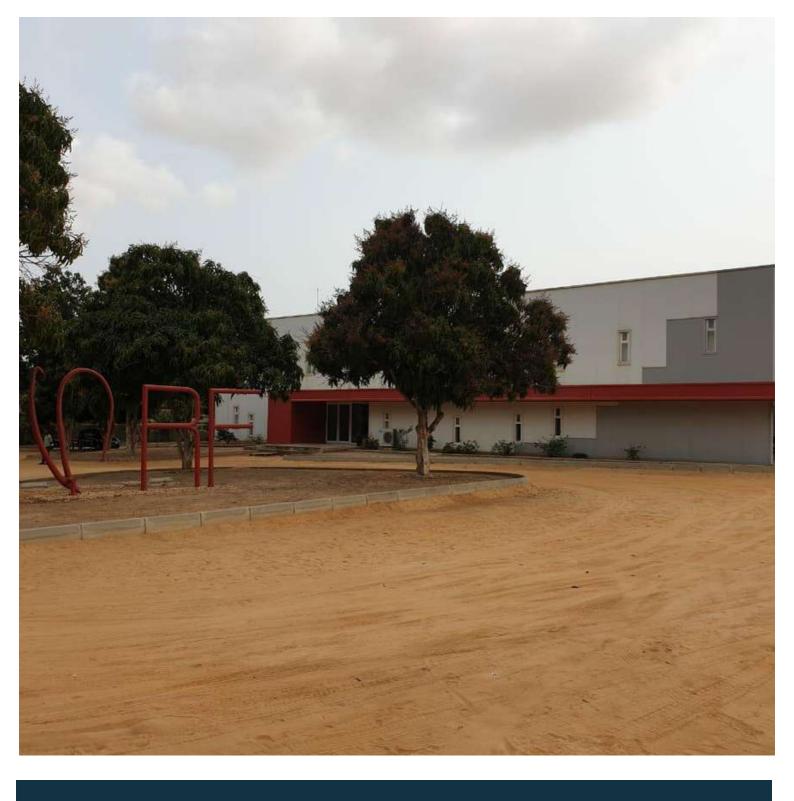

# THE PERFECT SPACE FOR YOUR BUSINESS

The property is located in Viana, within the perimeter of the industrial hub of Viana in the Kikuxi neighborhood, in an area predominantly designated for logistics and industry, with some commercial components, a municipality demarcated by the Exclusive Economic Zone (EEZ). It is registered at the Land Registry Office of Luanda 2nd Section under property number 7822 – Viana.

It is situated along the Benfica - Cacuaco Expressway, approximately 700 meters east of the expressway, thus central to Zango and Kilamba. The surroundings include the Refriango factory, shipyards, Moviflor warehouses, Reviva Supermarket, some commercial infrastructures, and services.