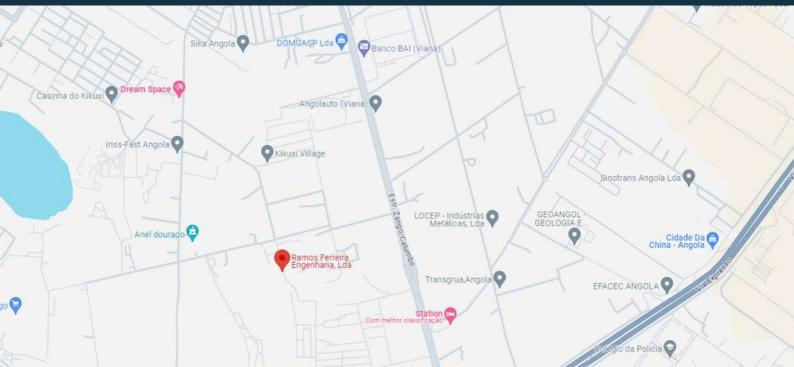

# THE PERFECT SPACE FOR YOUR BUSINESS





The property is located in Viana, within the perimeter of the industrial hub of Viana in the Kikuxi neighborhood, in an area predominantly designated for logistics and industry, with some commercial components, a municipality demarcated by the Exclusive Economic Zone (EEZ). It is registered at the Land Registry Office of Luanda 2nd Section under property number 7822 – Viana.

It is situated along the Benfica - Cacuaco Expressway, approximately 700 meters east of the expressway, thus central to Zango and Kilamba. The surroundings include the Refriango factory, shipyards, Moviflor warehouses, Reviva Supermarket, some commercial infrastructures, and services.

### **LOCALIZAÇÃO**



#### **VIANA AREA:**

Encompassing a significant portion of the Catete Road, extending to the ViaExpresso, this area thrives on its privileged location. It is poised to become even more prosperous with the completion of the new Luanda Airport. The proximity to the railway and the new centralities of Zango, Kilamba, Kiaxi, and even Zone 1 (Cacuaco) makes it one of the most sought-after areas for the industrial and logistics sectors.







Total area of the complex: 14295 m2





## Áreas do complexo:



Commercial and Administrative Area



Housing



Sports Field



Pool



Warehouses



Technical and Maintenance Area



Parking







Warehouse: 2490 m2







Hotel: **1056 m2** 





#### Características:



Kitchen



Terrace



Bar



Laundry



Restaurant



19 Suites