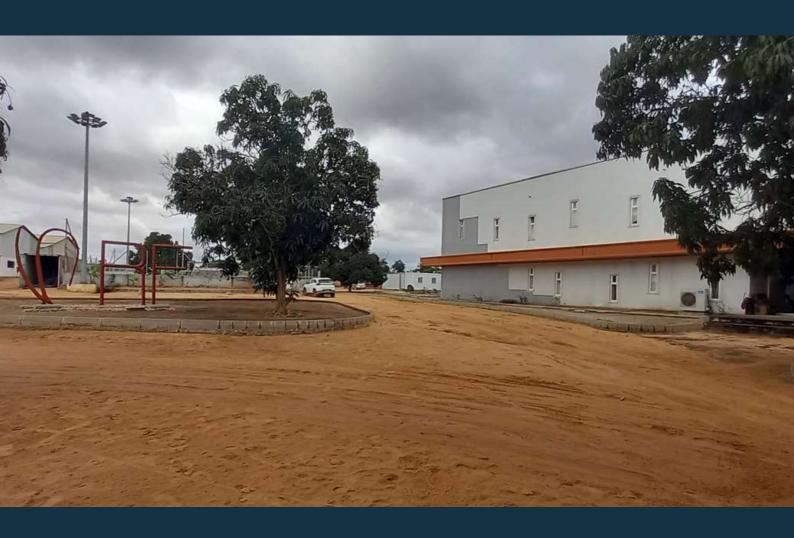

# THE PERFECT SPACE FOR YOUR BUSINESS

The property is located in Viana, within the perimeter of the industrial hub of Viana in the Kikuxi neighborhood, in an area predominantly designated for logistics and industry, with some commercial components, a municipality demarcated by the Exclusive Economic Zone (EEZ). It is registered at the Land Registry Office of Luanda 2nd Section under property number 7822 – Viana.

It is situated along the Benfica - Cacuaco Expressway, approximately 700 meters east of the expressway, thus central to Zango and Kilamba. The surroundings include the Refriango factory, shipyards, Moviflor warehouses, Reviva Supermarket, some commercial infrastructures, and services.